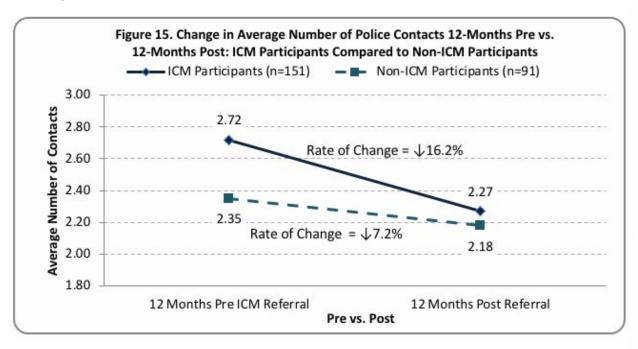

| XZ ?                       |  |  |  |
| x 0777 f 52725B2                | R?             | Hz ?                       | <b>O</b> ?                              | Oz ?                       |  |  |  |
| xxafhad fhanan f Sansba         | ?              | Rz 🛽                       | : ?                                     | Rz 🛽                       |  |  |  |

- ② of a common substitution of the control of the
- 2 BBPfm at 12012—i2011/15\$P2129C2H2222 nd 22Hoff and fazzizhf S22SB2922H22B22129f Hood SP20Hoff no Bookspf B20mpf 2 2 Hoff abeliar Sf 17892 179 265\$Pf B20mpf 129H22 f S2K89
- 22hSn2ro2 SBamPf 127 hf æ2213 Sf 17792 IP2217714Pr2P2h78922h22B3223h2S23f 3179P2 221771nhr 23SP23Srd 21771u2d r 2212 Malkaxjkhz 2787f d o2h2213Sf 3SPf B218mPf 1281r22 f S78 hf æ6a Sf 3B2hCr22Bk78



# ?ii?**Vk/**9

■ □ 2021 m21 AamioV1201WBP22 nd 2016 1 3891h128SB3 2 B3h122019d f 2016 f nSPamPf 139 hf aa200 sf 13992 k39

| 222 m201 A1000 ii 22 V     | LA MARIE I FARMALI | क्ति ions | ମ l/આ VI | / I 🕡    |
|----------------------------|--------------------|-----------|----------|----------|
| ۷ تا ۱۱ تنتیک توانا تا تات | AKVINE I E E E E   |           |          | / I W.Z. |

| 2-s 22i3da??ii2W2<br>2i23W9?OW???? 2 |            | Wa£iToiako⊡<br>ns. ②fk | ldGPofk WSPoWA®?<br>®P®®Tioms®fk® |           |  |
|--------------------------------------|------------|------------------------|-----------------------------------|-----------|--|
| ②fioms ②fk②                          | 2f n S2    | ??h??\$?               | ⊡fn S                             | ??H???\$? |  |
| 2 f 199 hh2 BSB2