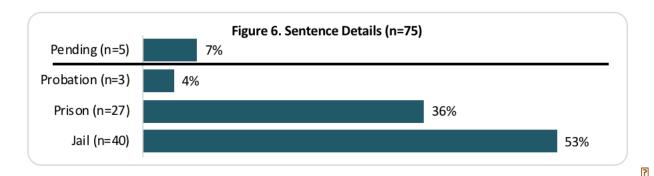

# 22222 2 Tagtti i 2f ka tti V2n-2ktof tti V2i Vt2e tttti

2

?

?

# A. @i@f Webis @kTof @ oiaWeD@@fk-i@@@o-fkO@

[?]

[?]

22 v221885h25221r2Bam2h213d f22322177532h35P21770cr22 22v2218321771nh21771rf a2 2217712165P77 f22335P2536 2an2218771h12185r 21.12 ohf B212nSr 2177121en21r22Sr 21771 216 221h22h2Sr 2158P213d f B536 2an2 Sr2367 230Crf a2 Silf nSPlif n 217712na53772 213d 21d 22lh82 mPra21776 2nh12 Sai 1771701h5r 2136f S2 Sr236772 213d 21d 22lh83f h328836 2an2 Sr2360 21d 22lh83f Sf 382lhCr221831M42k13mrSP135P212 r S2 Silf 18853212hr 2135P21d 1781m12 1781f d 21d f1211701f a2 S771 212 21212Sr02136781851 a2lb2k771