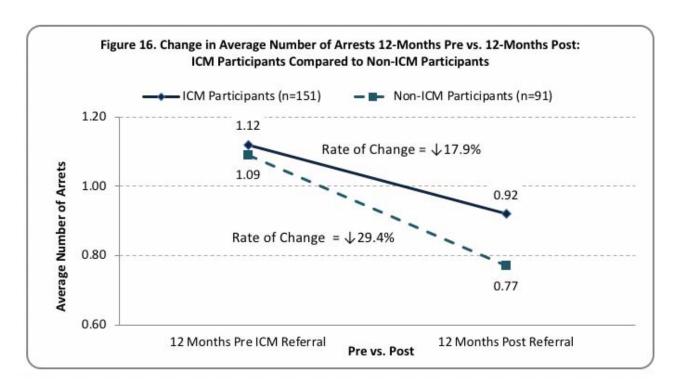

|  |
| j ∰ hh@BSB                           | 0          | W                      | Н                                 | XZ        |  |
| /1999 http:// BSB27                  | x?         | XZ ?                   | O?                                | w?        |  |
| ' 1999 hht?! BSB?!                   | <b>x</b> ? | XZ ?                   | X?                                | XZ ?      |  |
| 4179 hh2 BSB2                        | O?         | W?                     | O?                                | w?        |  |
| x Oth Hrebsber                       | O?         | W?                     | X?                                | XZ ?      |  |

- ② BBBPfm of the plane of the
- 2P217702H22222 nd 22H3famhH2BSB3bH2V3SfabfBSV3M hfæd 2 S3M22H22B2217Miax/k4z 137fh3ifnSP1M hfæ923a 137M2 k32



# Es 22 kapf 22 i 02 2 kTof 22 Ton 2 kTof W22

?

# 2 22Wi22m23 2m23 2m26W25033io22kTof 2 2 Tom2kTof W

 2016/6/2012
 SB3mnraff202d f BSh252178/53822/BS7712

 H z Bh202n2Srf Br 55P22 nd 2021/Br 512

 Crf 42Srf B777 hr 432d 2 S7771

- 2 B2 f S220mrSP6SP2100 f at221111 f S225111 211111112BS1112SrCrS 1211P2 22 B3 1212 2 B3m2H21111242n a252211111 ha 2rCr2n2a82 d 22Sr 215SP211111 a4 mr 211111rS2hr2VMM.23m2H2111212B1h12125f 12112 0 B32hCr228B1111 2 0 MM2A1112020x Had f SPB1 12111110 f SPB1 1211110 f SPB1 1211110 f SPB1 121110 f

| 222 mpad satzaio 22 ktof tattomaktof varai 222 f 224 o Watza 222 f ioms 25 ktavf yl/l va |                 |             |                       |          |  |  |  |
|------------------------------------------------------------------------------------------|--------