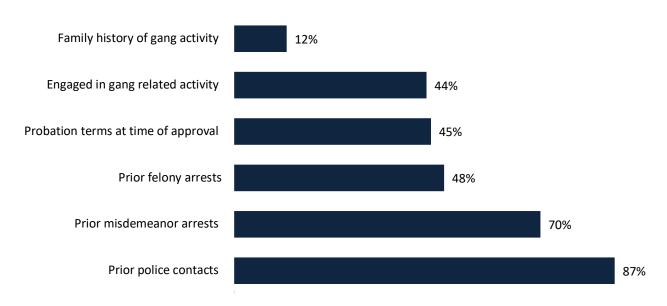

d 252a and 100 meters koluminated by

# **Risk Factors/Criminal History Among Approved Youth**

To determine eligibility into the program, detectives from VCSO reviewed each referred individual's history across six domains: (1) family history of gang activity; (2) engaged in gang related activity; (3) probation terms; (4) prior felony arrests; (5) prior misdemeanor arrests; and (6) prior police contacts. **Figure 11** below shows the percentage of approved youth who had engaged in gang-related activity/had contacts with police or were at risk of engaging in criminal activity and would benefit from individualized services aimed at providing positive alternatives to a "negative lifestyle" and deterring those already involved in criminal activity from continuing to engage in that lifestyle.



Figure 11. Risk Factors and Criminal Justice Involvement Among Approved Youth (N=423)\*

# **Service Overview**

### Service Provision to Enrolled Youth

Upon approval into ICM, City Impact aimed to enroll each youth into services. Once enrolled into services, the unique needs of each individual were identified, a case plan was developed identifying specific goals to be met, and the appropriate services were provided to the youth and also to his/her family members (see **Figure 12**). City Impact worked with funded collaborative partners to provide necessary services. Case Management services included, counseling, educational and job assistance, support services, and linkages to resources like tattoo removal. Additionally, family members were provided with an array of services, based on