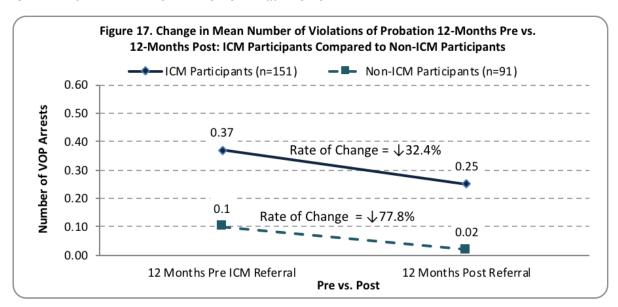

|
| R[]] ? B?                                                                                | x?              | xz 🛭        | X?                    | XZ ?     |  |  |  |
| : 1379 ?? <b>B</b> ??                                                                    | R?              | Hz 🖸        | H?                    | XZ ?     |  |  |  |
| /m??B?                                                                                   | x?              | xz 🛭        | O?                    | w?       |  |  |  |

■ 2772—i201 back282 SB3SP2777C2k2222 nd 22k3f0377k12BSB3f12a2S22135f77122B377df 2011 fnSPamPf777 kfaæ22a Sf777222 2 2011 fnSPamPf03m2k2d3r238k4220a Sf77722 fS777 kfaæk777B3879f77 13SP2k203m2B377378kk z d3r22n2Srf 0a 3SP22 2C2k2222 nd 22k45f037922B3ck42777 23ccf BS777 kfæd 2 S3r Sf77792 k



# 22 i ktermef kte-i vecgte-s s 2 i cterf 2 f 2 vote

#### P-i VPCTP VPi VTPe TPI

2f 3272SP2H32f d oh2P2 Br030f 2f hd 2Sf 3222f nS25P207d o2725B3f 333212 2B2hCr22B3f 320hf 2H32d 3222h5r27o2 SB10f 2rCr2n282532pr 22 02h537 BB2hCr22B377 h7853622B5385ru3d f SPB3m2h217978bp222155 f377 d o a252797972h5r2ro2 S72nhC2i k787P2085nhC2i k787P2085nhC2 for the control of th

1 [3][5] H[5]

NI 42?

? 📆

NII2

2 SP 1 12

NI j 2₹₹

lhSr@ro@Srf @

# 2.2 Whof 2.2f ktt 2s o2i 2m T2W

2 (35f S2) aff 2010 4 (28th hC2) i B3th (2 h2) (27th aft) 2 21282 21SPE 11862 | ST2102 Sr 21 21SP2 21B22 | Cr22 B22 S2SP22 Srd 201f 2008nhO22i 202f d oa22Srf k

?

?

?

### Piopips Rs mprkva

22Bof 22 SB3m2h2139Bp2278f at 217272S23mP2SP2h39 SP2i 27uo2h2 22228602272721 nS2f d 21821228252256 2 ohf \$2025rC20202025f hB1202B22020