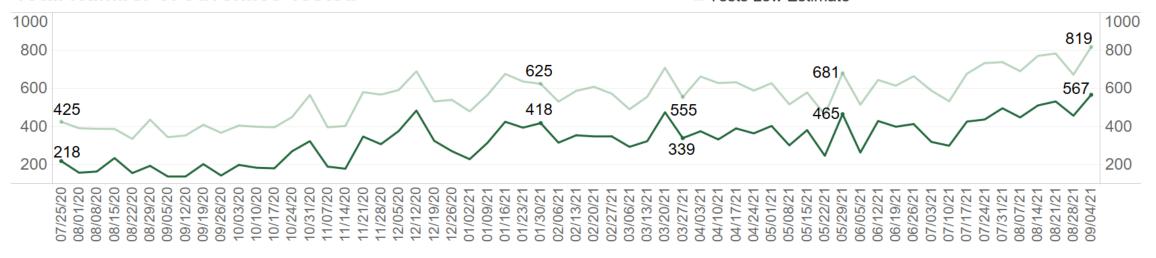

#### **Total Number of Juveniles Confirmed Positive**

#### Confirmed Positive High Estimate Confirmed Positive Low Estimate

Color Legend