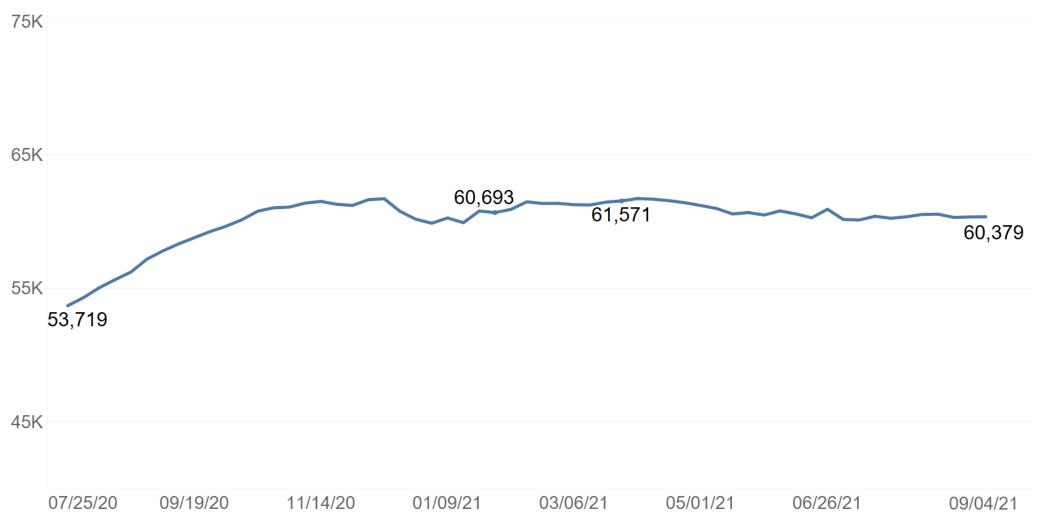

### Recent Population Trends in County Jails

Statewide Average Daily Population of Detained People from 7/19/20 to 9/4/21