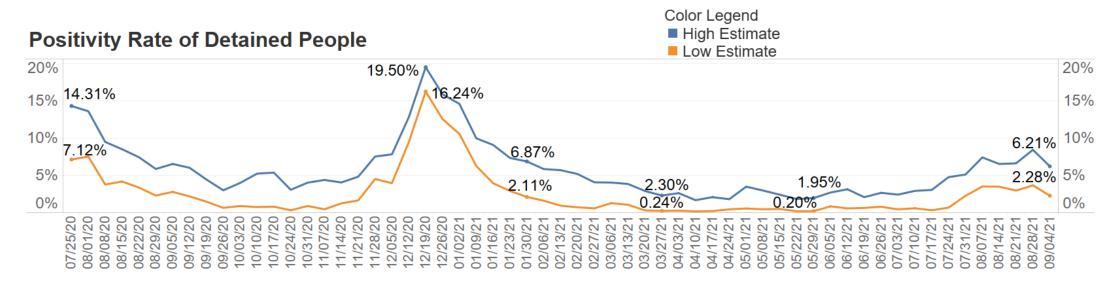

### Recent COVID-19 Case Trends in County Jails

#### Recent COVID-19 Case Trends in County Jails