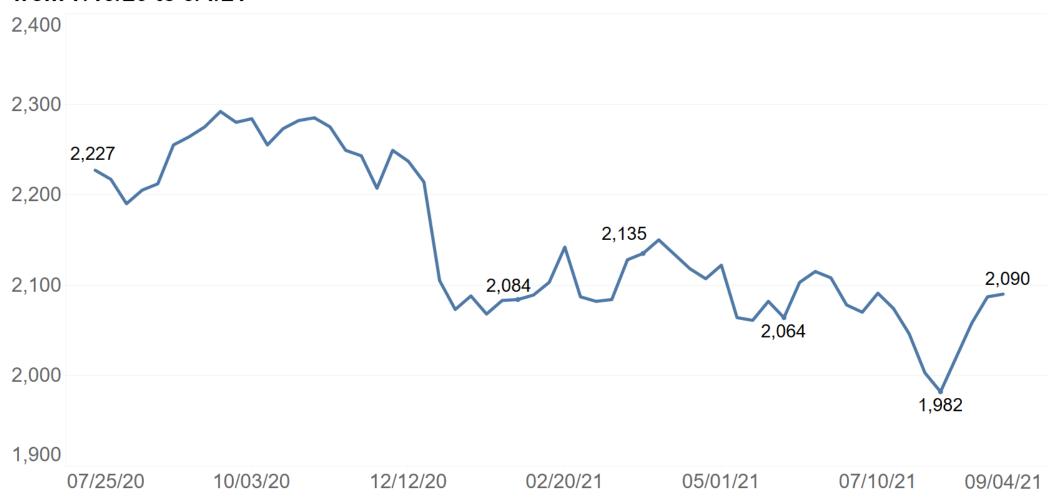

### Recent Population Trends in County Jails

Statewide Average Daily Population of Detained People from 7/19/20 to 9/4/21