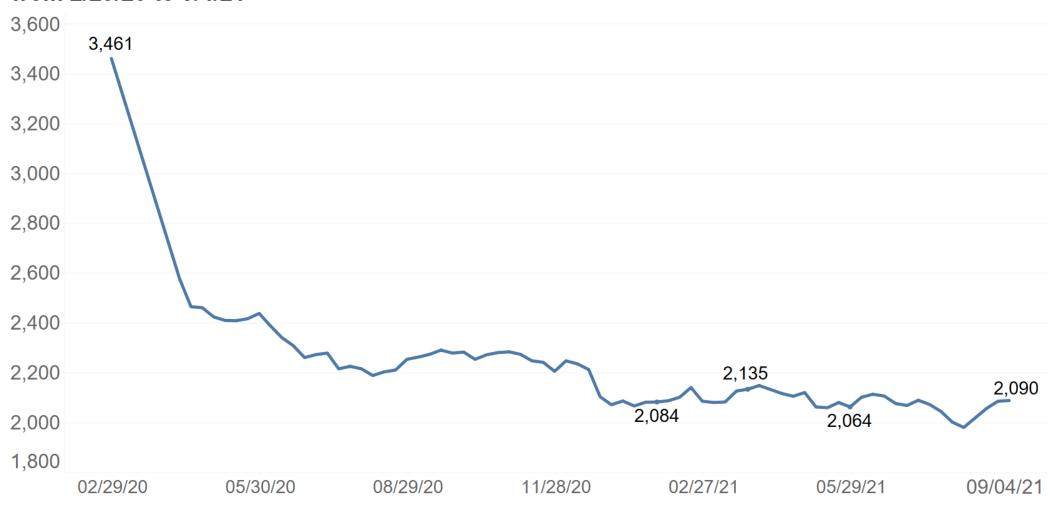

## Recent Population Trends in County Jails

Statewide Average Daily Population of Detained People from 2/29/20 to 9/4/21