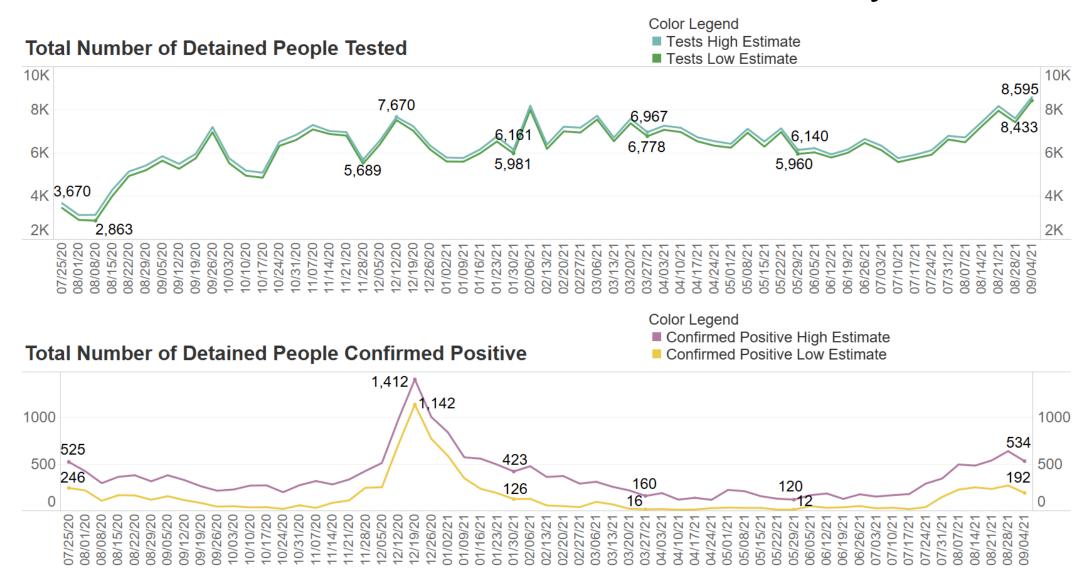

### Recent COVID-19 Case Trends in County Jails

#### Recent COVID-19 Case Trends in County Jails