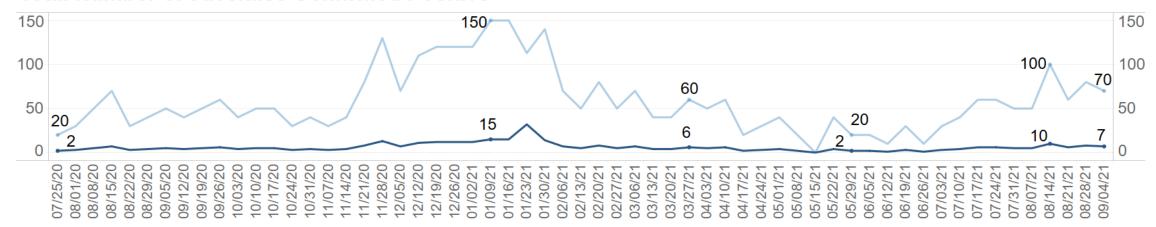

## Recent Population Trends in County Juvenile Facilities

Statewide Average Daily Population of Juveniles in County Detention Facilities from 7/19/20 to 9/4/21

## Recent COVID-19 Case Trends in County Juvenile Facilities

#### **Total Number of Juveniles Confirmed Positive**

#### Confirmed Positive High Estimate Confirmed Positive Low Estimate

Color Legend