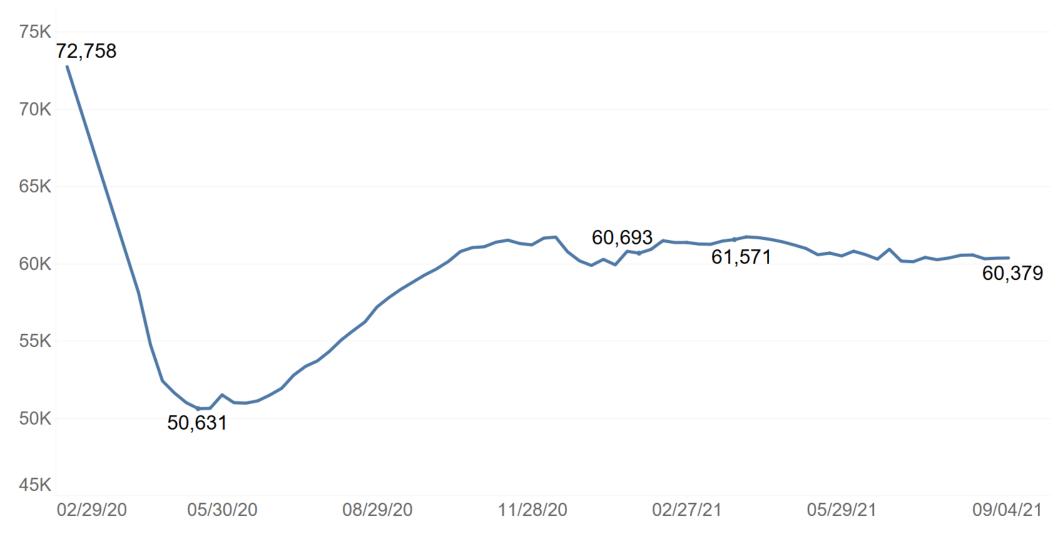

## Recent Population Trends in County Jails

Statewide Average Daily Population of Detained People from 2/29/20 to 9/4/21