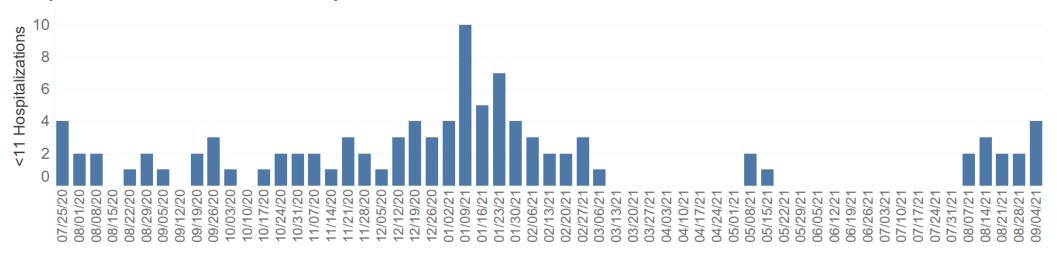

## Recent Population Trends in County Jails

Statewide Average Daily Population of Detained People from 2/29/20 to 9/4/21



### Recent Population Trends in County Jails

Statewide Average Daily Population of Detained People from 7/19/20 to 9/4/21



### Recent COVID-19 Case Trends in County Jails



#### Recent COVID-19 Case Trends in County Jails



#### **Hospitalizations of Detained People**



## Recent Population Trends in County Juvenile Facilities

Statewide Average Daily Population of Juveniles in County Detention Facilities from 2/29/20 to 9/4/21



## Recent Population Trends in County Juvenile Facilities

Statewide Average Daily Population of Juveniles in County Detention Facilities from 7/19/20 to 9/4/21



## Recent COVID-19 Case Trends in County Juvenile Facilities







#### **Total Number of Juveniles Confirmed Positive**

#### Confirmed Positive High Estimate Confirmed Positive Low Estimate

Color Legend



# Recent COVID-19 Case Trends in County Juvenile Facilities

#### **Positivity Rate of Juveniles**