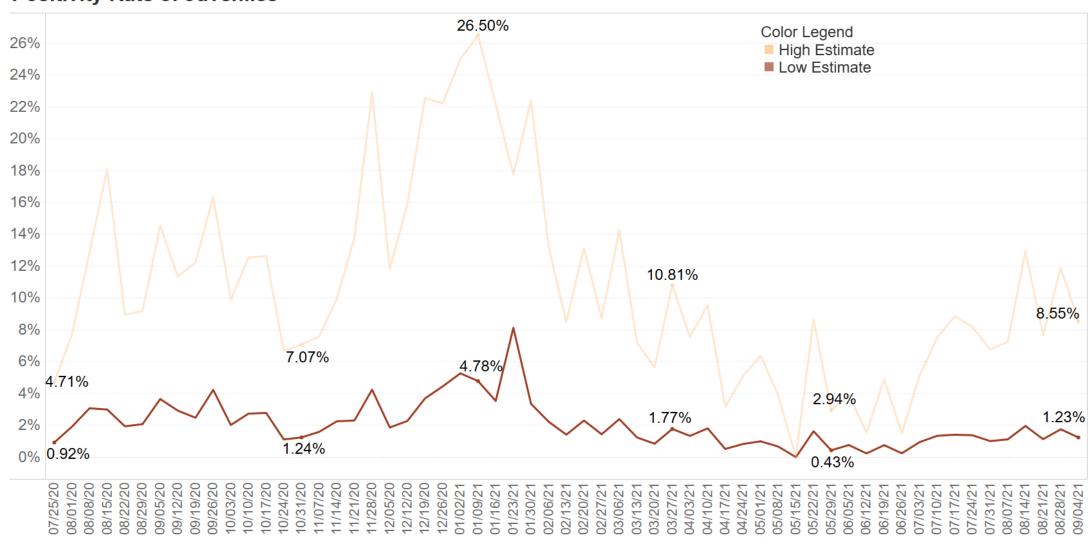

# Recent COVID-19 Case Trends in County Juvenile Facilities

#### **Positivity Rate of Juveniles**