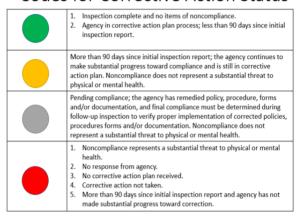

#### **Codes for Corrective Action Status**

| Agency in corrective action plan process; less than 90 days since initial inspection report.                                                                                                                                                                                                                                                     |
|--------------------------------------------------------------------------------------------------------------------------------------------------------------------------------------------------------------------------------------------------------------------------------------------------------------------------------------------------|
| More than 90 days since initial inspection report; the agency continues to make substantial progress toward compliance and is still in corrective action plan. Noncompliance does not represent a substantial threat to physical or mental health.                                                                                               |
| Pending compliance; the agency has remedied policy, procedure, forms and/or documentation, and final compliance must be determined during follow-up inspection to verify proper implementation of corrected policies, procedures forms and/or documentation. Noncompliance does not represent a substantial threat to physical or mental health. |
| Noncompliance represents a substantial threat to physical or mental health.     No response from agency.     No corrective action plan received.     Corrective action not taken.     More than 90 days since initial inspection report and agency has not made substantial progress toward correction.                                          |