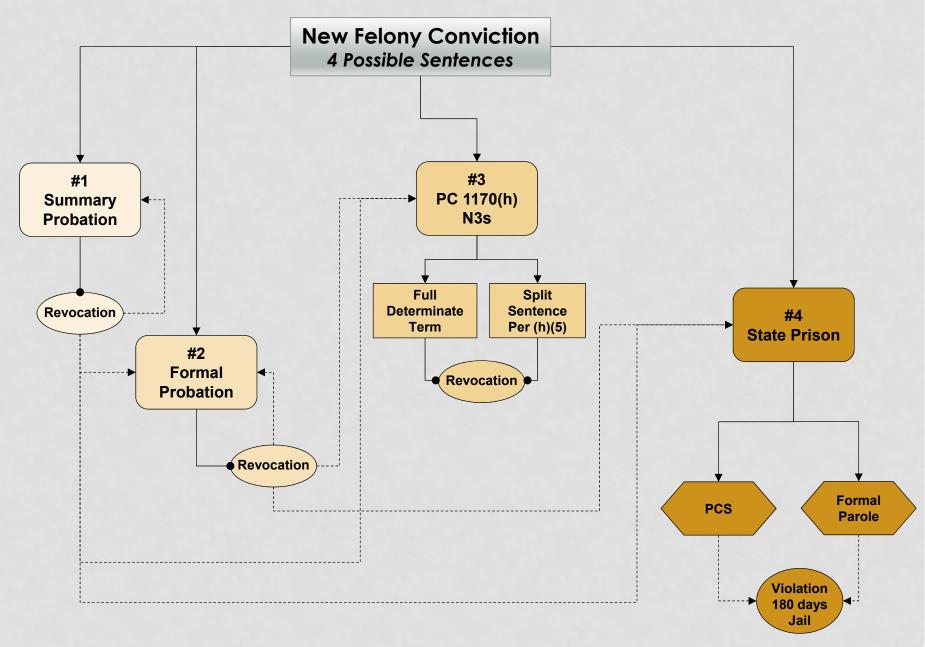

----------------------------------------------------------------------------------------------------------------------|
| Questions and/or<br>Technical Assistance                                                                                                                                                                                                                                                                                                                                         | If you have any questions or need assistance on the CCP Survey,<br>attachments, and/or the BSCC-Submittable online portal, please contact:<br>Helene Zentner, Field Representative at helene.zentner@bscc.ca.gov or<br>916.838.7777. Thank you. |

Attachment 1

# **AB109 Felony Conviction Sentencing Options**





# Attachment 3

|                                                              |                     | ent       |            |               |         |
|--------------------------------------------------------------|---------------------|-----------|------------|---------------|---------|
| Offense Type                                                 | Prison Term Done At | n Done At | Supervised | VOParole Time | le Time |
| ;                                                            | CDCR                | Jail      | by         | CDCR          | Jail    |
| Three Strikes or Other Life Sentence                         | ×                   |           | CDCR       | ×             |         |
| Two Strikes Sentence                                         | ×                   |