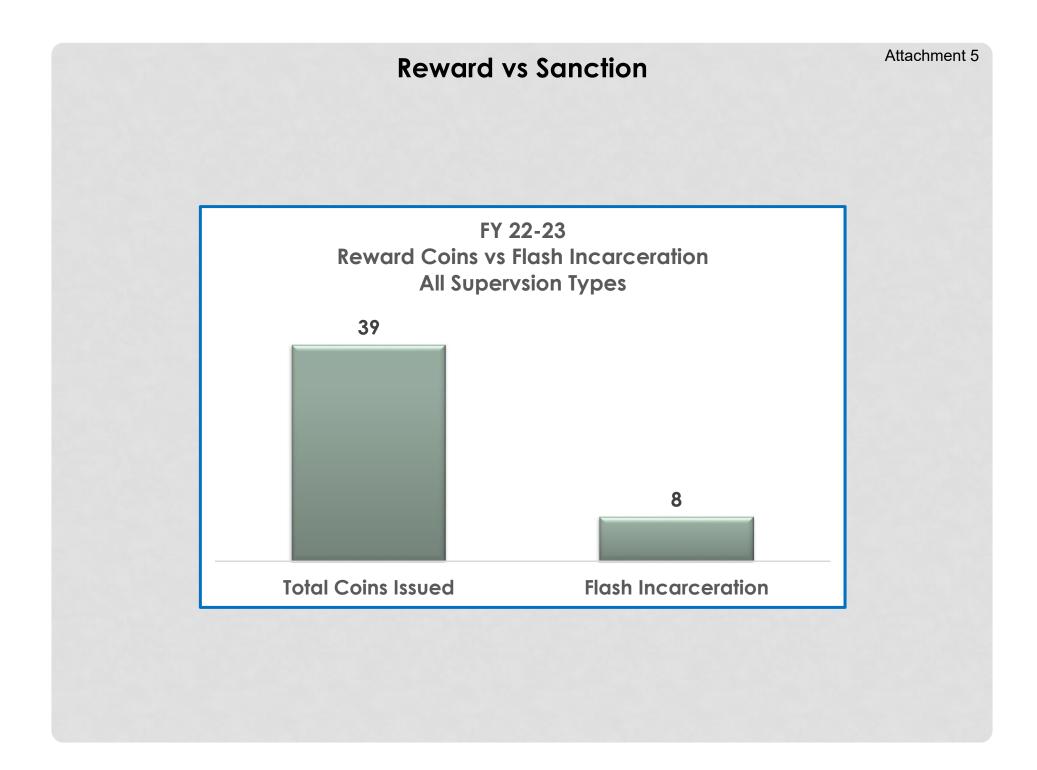

|





#### FY 2023-24 Community Corrections Partnership Survey PART B

Part B of the CCP Survey collects information about the allocation of Public Safety Realignment dollars. For detailed guidance on how to complete Part B of the CCP Survey package, please refer to the FY 2023-24 CCP Survey Data Reporting Guide at: https://www.bscc.ca.gov/m\_realignment/\_\_\_\_\_

The first question in this file, question 24, requests the name of the county for which the survey is being submitted.

Following the identification of the county, Part B is divided into two sections: Section 6: FY 2022-23 Public Safety Realignment Funding Allocation Section 7: FY 2023-24 Public Safety Realignment Funding Allocation

24. Please identify the county for which this portion of the survey is being submitted: County Name