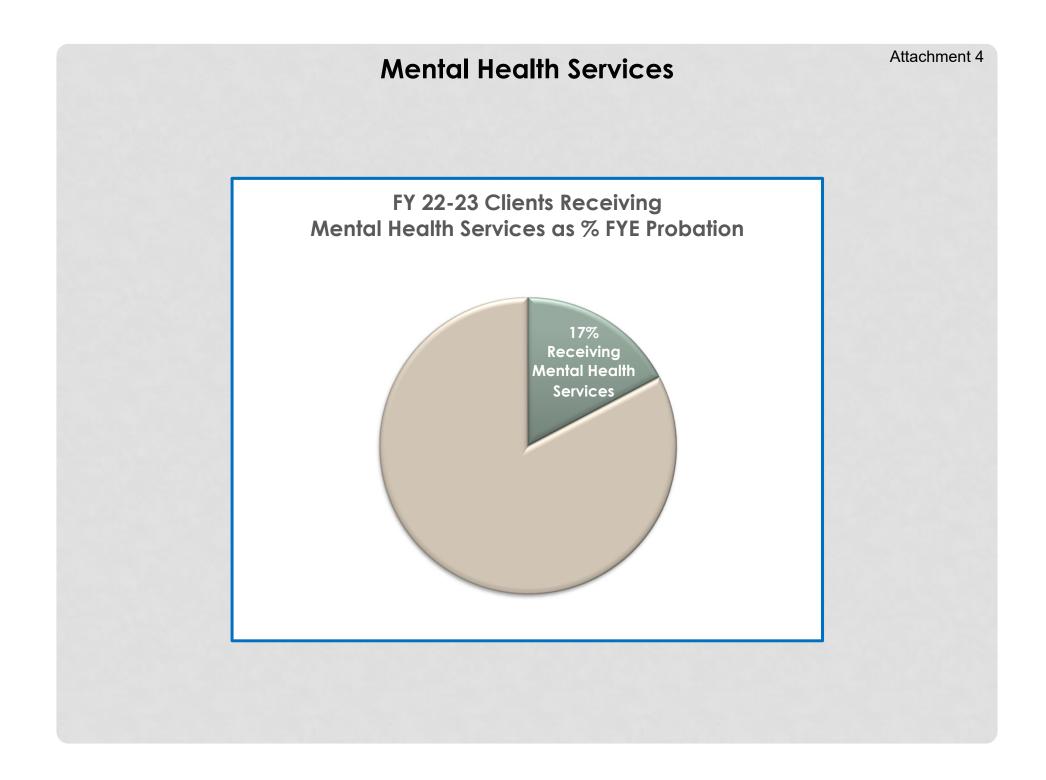

|





#### FY 2023-24 Community Corrections Partnership Survey PART B

Part B of the CCP Survey collects information about the allocation of Public Safety Realignment dollars. For detailed guidance on how to complete Part B of the CCP Survey package, please refer to the FY 2023-24 CCP Survey Data Reporting Guide at: https://www.bscc.ca.gov/m\_realignment/\_\_\_\_\_

The first question in this file, question 24, requests the name of the county for which the survey is being submitted.

Following the identification of the county, Part B is divided into two sections: Section 6: FY 2022-23 Public Safety Realignment Funding Allocation Section 7: FY 2023-24 Public Safety Realignment Funding Allocation

24. Please identify the county for which this portion of the survey is being submitted: County Na